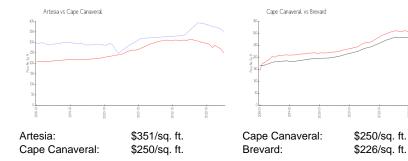

# Artesia

425 Pierce Ave, Cape Canaveral, FL, Brevard 32920

### **Building Information**

Number of units: 47
Number of active listings for rent: 0
Number of active listings for sale: 0
Building inventory for sale:

Number of sales over the last 12 months: 0%% Number of sales over the last 6 months: 0 Number of sales over the last 3 months: 0

Artesia Condo Assoc 425 Pierce Ave Cape Canaveral, FL 32920 (321) 784-2868



Built in 2002 - 47 units - 5 floors

#### **Market Information**



### **Inventory for Sale**

Artesia Cape Canaveral 0%%

Brevard

## Avg. Time to Close Over Last 12 Months

Artesia n/a Cape Canaveral 30 days Brevard 39 days