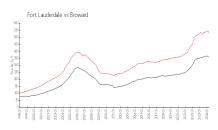

#### **Market Information**

Village East (1 to 11): \$345/sq. ft. Fort Lauderdale: \$533/sq. ft.

Fort Lauderdale: \$533/sq. ft. Broward: \$351/sq. ft.