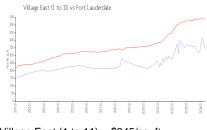

#### **Market Information**

Village East (1 to 11): \$345/sq. ft. Fort Lauderdale: \$533/sq. ft.

Fort Lauderdale: \$533/sq. ft. Broward: \$351/sq. ft.