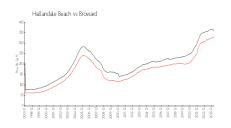

### **Market Information**

Beach Club 1: \$695/sq. ft. Hallandale Beach: \$325/sq. ft. Hallandale Beach: \$325/sq. ft. Broward: \$351/sq. ft.