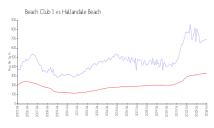

### **Market Information**

Beach Club 1: \$695/sq. ft. Hallandale Beach: \$325/sq. ft. Hallandale Beach: \$325/sq. ft. Broward: \$351/sq. ft.