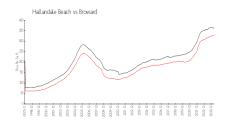

#### **Market Information**

Chelsea Bayview: \$364/sq. ft. Hallandale Beach: \$325/sq. ft.

Hallandale Beach: \$325/sq. ft. Broward: \$351/sq. ft.