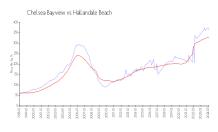

#### **Market Information**

Chelsea Bayview: \$364/sq. ft. Hallandale Beach: \$325/sq. ft.

Hallandale Beach: \$325/sq. ft. Broward: \$351/sq. ft.