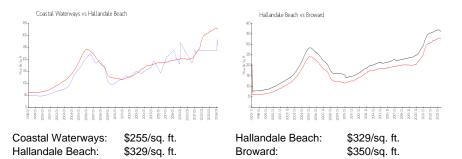

ilding inventory for sale: | 72<br>4<br>0 |
|--------------------------------------------------------------------------------------------------------------------------------|--------------|
| Number of sales over the last 12 months:                                                                                       | 0%%          |
| Number of sales over the last 6 months:                                                                                        | 3            |
| Number of sales over the last 3 months:                                                                                        | 3            |

Coastal Waterways Apartments Inc 2600 Diana Dr Hallandale Beach, FL 33009 United States? 954-456-4255



Built in 1961 - 72 units - 3 floors

#### **Market Information**



## **Inventory for Sale**

Coastal Waterways Hallandale Beach 0%%

Broward

# Avg. Time to Close Over Last 12 Months

| Coastal Waterways | 37 days |
|-------------------|---------|
| Hallandale Beach  | 77 days |
| Broward           | 68 days |