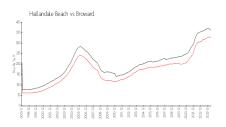

### **Market Information**

de Soto Park South: \$258/sq. ft. Hallandale Beach: \$328/sq. ft. Hallandale Beach: \$328/sq. ft. Broward: \$351/sq. ft.