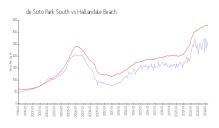

### **Market Information**

de Soto Park South: \$258/sq. ft. Hallandale Beach: \$328/sq. ft. Hallandale Beach: \$328/sq. ft. Broward: \$351/sq. ft.