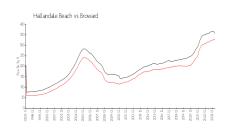

## **Market Information**

Hallandale Beach: \$325/sq. ft.

Hallandale Beach: \$325/sq. ft.

Broward: \$351/sq. ft.