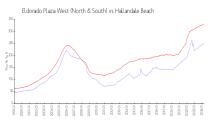

## **Market Information**

Hallandale Beach: \$325/sq. ft.

Hallandale Beach: \$325/sq. ft.

Broward: \$351/sq. ft.