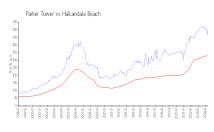

#### **Market Information**

Parker Tower: \$499/sq. ft. Hallandale Beach: \$329/sq. ft. Hallandale Beach: \$329/sq. ft. Broward: \$350/sq. ft.