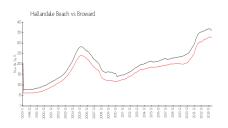

#### **Market Information**

Parker Tower: \$499/sq. ft. Hallandale Beach: \$329/sq. ft. Hallandale Beach: \$329/sq. ft. Broward: \$350/sq. ft.