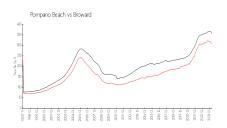

### **Market Information**

Palm Aire 60: \$218/sq. ft. Pompano Pompano Beach: \$308/sq. ft. Broward:

Pompano Beach: \$308/sq. ft. Broward: \$351/sq. ft.