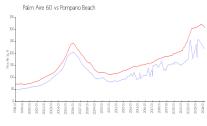

### **Market Information**

Palm Aire 60: \$218/sq. ft. Pompano Pompano Beach: \$308/sq. ft. Broward:

Pompano Beach: \$308/sq. ft. Broward: \$351/sq. ft.