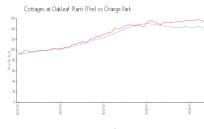

### **Market Information**

Cottages at Oakleaf \$138/sq. ft. Plant (The):
Orange Park: \$154/sq. ft.

sq. ft. Orange Park: \$154/sq. ft.

\$155/sq. ft.

Clay:

Orange Park vs Clay