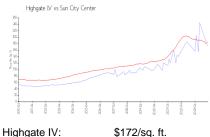

## **Market Information**

\$172/sq. ft. Sun City Center: \$184/sq. ft.

Sun City Center: \$184/sq. ft. Hillsborough: \$251/sq. ft.