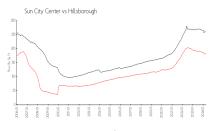

## **Market Information**

\$172/sq. ft. Sun City Center: \$184/sq. ft.

Sun City Center: \$184/sq. ft. Hillsborough: \$251/sq. ft.