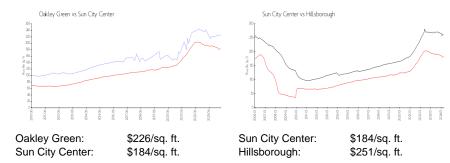

## **Inventory for Sale**

Oakley Green 0% Sun City Center 3% Hillsborough 2%

## Avg. Time to Close Over Last 12 Months

Oakley Green 97 days Sun City Center 53 days Hillsborough 43 days

Built in 2010 - 124 units - 1 floor