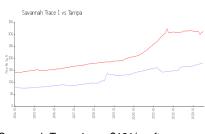

### **Market Information**

Savannah Trace 1: \$181/sq. ft. Tampa: \$312/sq. ft.

Tampa: \$312/sq. ft. Hillsborough: \$251/sq. ft.