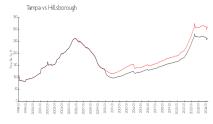

### **Market Information**

Savannah Trace 1: \$181/sq. ft. Tampa: \$312/sq. ft.

Tampa: \$312/sq. ft. Hillsborough: \$251/sq. ft.