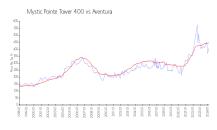

### **Market Information**

Mystic Pointe Tower

\$405/sq. ft.

Aventura: \$444/sq. ft.

400:

Aventura: \$444/sq. ft.

Miami-Dade: \$703/sq. ft.