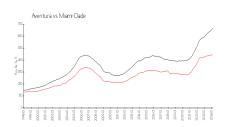

### **Market Information**

Mystic Pointe Tower

\$405/sq. ft.

Aventura: \$444/sq. ft.

400:

Aventura: \$444/sq. ft.

Miami-Dade: \$703/sq. ft.