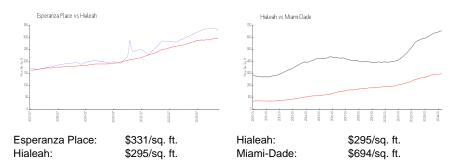

# Esperanza Place

1225 W 30 St, Hialeah, FL, Miami-Dade 33012

## **Building Information**

| Number of units:                         | 36  |
|------------------------------------------|-----|
| Number of active listings for rent:      | 0   |
| Number of active listings for sale:      | 0   |
| Building inventory for sale:             |     |
| Number of sales over the last 12 months: | 0%% |
| Number of sales over the last 6 months:  | 0   |
| Number of sales over the last 3 months:  | 0   |
|                                          |     |



Built in 1971 - 36 units - 2 floors

#### **Market Information**



## **Inventory for Sale**

Esperanza Place Hialeah 0%%

Miami-Dade

## Avg. Time to Close Over Last 12 Months

| Esperanza Place | 46 days |
|-----------------|---------|
| Hialeah         | 28 days |
| Miami-Dade      | 81 days |