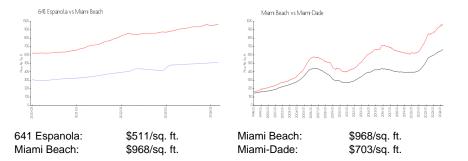

# 641 Espanola

641 Espanola Wy, Miami Beach, FL, Miami-Dade 33139

## **Building Information**

| Number of units:                         | 36 |
|------------------------------------------|----|
| Number of active listings for rent:      | 1  |
| Number of active listings for sale:      | 1  |
| Building inventory for sale:             | 2% |
| Number of sales over the last 12 months: | 2  |
| Number of sales over the last 6 months:  | 2  |
| Number of sales over the last 3 months:  | 0  |
|                                          |    |



Built in 1962 - 36 units - 3 floors

#### **Market Information**



## Inventory for Sale

| 641 Espanola | 2% |
|--------------|----|
| Miami Beach  | 4% |
| Miami-Dade   | 3% |

## Avg. Time to Close Over Last 12 Months

| 641 Espanola | 60 days |
|--------------|---------|
| Miami Beach  | 97 days |
| Miami-Dade   | 81 days |