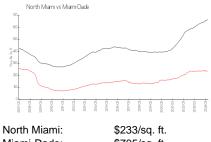

### **Market Information**

North Miami: \$233/sq. ft.

Miami-Dade: \$705/sq. ft.