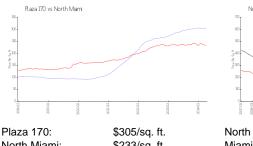

### **Market Information**

North Miami: \$233/sq. ft.

Miami-Dade: \$705/sq. ft.