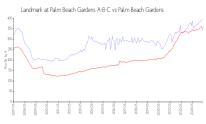

### **Market Information**

Landmark at Palm \$394/sq. ft. Beach Gardens A-B-C:

Palm Beach Gardens: \$342/sq. ft.

Palm Beach Gardens: \$342/sq. ft.

Palm Beach: \$475/sq. ft.