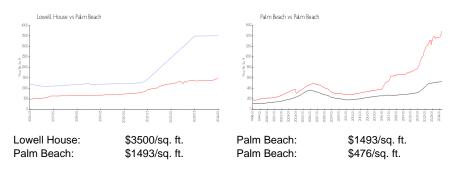

# Lowell House

340 S Ocean Blvd, Palm Beach, FL, Palm Beach 33480

## **Building Information**

| Number of units:                         | 29  |
|------------------------------------------|-----|
| Number of active listings for rent:      | 1   |
| Number of active listings for sale:      | 0   |
| Building inventory for sale:             |     |
| Number of sales over the last 12 months: | 0%% |
| Number of sales over the last 6 months:  | 0   |
| Number of sales over the last 3 months:  | 0   |
|                                          |     |



Built in 1967 - 29 units - 6 floors

#### **Market Information**



## Inventory for Sale

Lowell House Palm Beach 0%%

Palm Beach

## Avg. Time to Close Over Last 12 Months

| Lowell House | 151 days |
|--------------|----------|
| Palm Beach   | 81 days  |
| Palm Beach   | 57 days  |