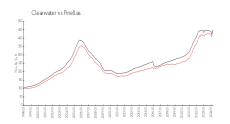

### **Market Information**

South Beach I: \$554/sq. ft. Clearwater: \$441/sq. ft.

Clearwater: \$441/sq. ft. Pinellas: \$419/sq. ft.