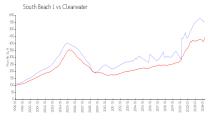

### **Market Information**

South Beach I: \$554/sq. ft. Clearwater: \$441/sq. ft.

Clearwater: \$441/sq. ft. Pinellas: \$419/sq. ft.