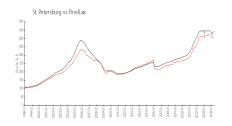

#### **Market Information**

Palms of Long Bayou: \$219/sq. ft. St Petersburg: \$406/sq. ft. St Petersburg: \$406/sq. ft. Pinellas: \$423/sq. ft.