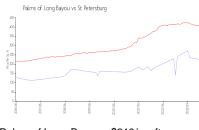

#### **Market Information**

Palms of Long Bayou: \$219/sq. ft. St Petersburg: \$406/sq. ft. St Petersburg: \$406/sq. ft. Pinellas: \$423/sq. ft.