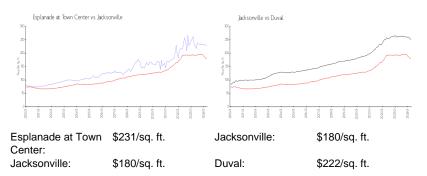

#### **Inventory for Sale**

| Esplanade at Town Center | 3% |
|--------------------------|----|
| Jacksonville             | 1% |
| Duval                    | 1% |

lan 2024 \$224,000 \$1 lan 2024 \$190,500 \$2