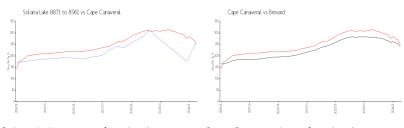

# Unit 8911 Lake Dr # 206 - Solana Lake 8871 to 8961

8911 Lake Dr # 206 - 8871 Lake Dr, Cape Canaveral, FL, Brevard 32920

#### **Unit Information**

 MLS Number:
 1002125

 Status:
 Active

 Size:
 1,956 Sq ft.

 Bedrooms:
 3

Full Bathrooms: 2

Half Bathrooms:

Parking Spaces: Parking Lot

View:

 Rental Price:
 \$2,800

 List PPSF:
 \$1

 Valuated Price:
 \$498,000

 Valuated PPSF:
 \$255

The above valuated price is a baseline figure that does not take into account any specific renovation, upgrade, split, merge, or deterioration of the unit.