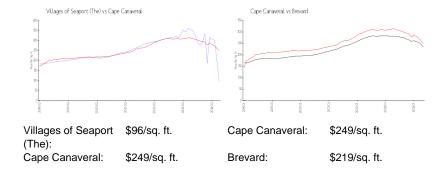

Number of sales over the last 12 months: 4
Number of sales over the last 6 months: 3
Number of sales over the last 3 months: 3

### **Building Association Information**

Villages of Seaport Condominium Assoc.,Inc Association Manager (321) 784-6400 (321) 890-4489 Assistant Manager (321) 784-6400 (301) 643-3924 Admin (321) 784-6400 Guard (321) 783-8046

https://www.myvos.org/

## **Recent Sales**

| Unit # | Size        | Closing Date | Sale Price | PPSF  |
|--------|-------------|--------------|------------|-------|
| V265   | 703 sq ft   | Apr 2024     | \$242,000  | \$344 |
| 189    | 1,014 sq ft | Apr 2024     | \$325,000  | \$321 |
| T15    | 1,120 sq ft | Mar 2024     | \$269,000  | \$240 |
| V170   | 1,014 sq ft | Sep 2023     | \$255,000  | \$251 |

#### **Market Information**







# Inventory for Sale

| Villages of Seaport (The) | 0% |
|---------------------------|----|
| Cape Canaveral            | 0% |
| Brevard                   | 0% |

# Avg. Time to Close Over Last 12 Months

| Villages of Seaport (The) | 86 days |
|---------------------------|---------|
| Cape Canaveral            | 30 days |
| Brevard                   | 41 days |