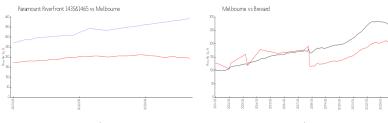

### **Market Information**

Paramount Riverfront\$392/sq. ft.

1435&1465:

Melbourne: \$195/sq. ft.

Melbourne: \$195/sq. ft.

Brevard: \$226/sq. ft.