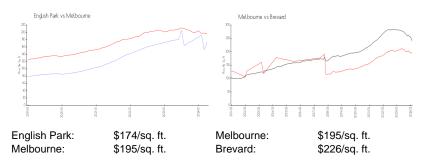

# **Market Information**

#### **Inventory for Sale**

| English Park | 0% |
|--------------|----|
| Melbourne    | 0% |
| Brevard      | 1% |

# Avg. Time to Close Over Last 12 Months

| English Park | n/a     |
|--------------|---------|
| Melbourne    | 33 days |
| Brevard      | 38 days |

lighter we