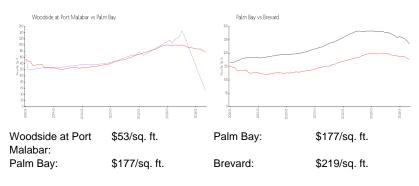

#### **Unit Information**

| MLS Number:                             | 1010637               |
|-----------------------------------------|-----------------------|
| Status:                                 | Active                |
| Size:                                   | 0 Sq ft.              |
| Bedrooms:                               | 2                     |
| Full Bathrooms:                         | 2                     |
| Half Bathrooms:                         |                       |
| Parking Spaces:                         | Assigned, Guest       |
| View:                                   |                       |
| List Price:                             | \$175,000             |
| Valuated Price:                         | \$44,000              |
| Valuated PPSF:                          | \$53                  |
| View:<br>List Price:<br>Valuated Price: | \$175,000<br>\$44,000 |