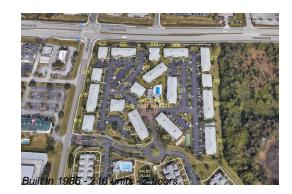

### **Building Information**

| Number of units:                         | 216 |
|------------------------------------------|-----|
| Number of active listings for rent:      | 0   |
| Number of active listings for sale:      | 1   |
| Building inventory for sale:             | 0%  |
| Number of sales over the last 12 months: | 0   |
| Number of sales over the last 6 months:  | 0   |
| Number of sales over the last 3 months:  | 0   |
|                                          |     |