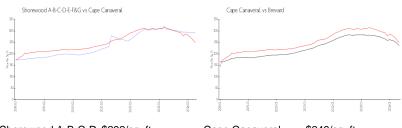

# Unit 609 Shorewood Dr # D308 - Shorewood A-B-C-D-E-F&G

609 Shorewood Dr # D308 - 601 Shorewood Dr, Cape Canaveral, FL, Brevard 32920

#### **Unit Information**

 MLS Number:
 1010665

 Status:
 Active

 Size:
 1,922 Sq ft.

Bedrooms: 3 Full Bathrooms: 2

Half Bathrooms:

Parking Spaces: Additional Parking, Garage, Garage Door

Opener, Gated, Off Street, Parking