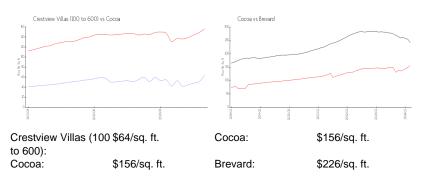

# Unit 616 - Crestview Villas (100 to 600)

616 - 800 N Fiske Blvd, Cocoa, FL, Brevard 32922