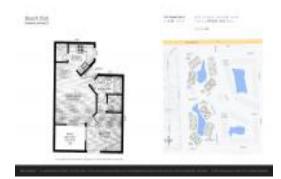

#### **Unit Information**

 MLS Number:
 1010847

 Status:
 Active

 Size:
 572 Sq ft.

 Bedrooms:
 1

 Full Bathrooms:
 1

Half Bathrooms:

View: