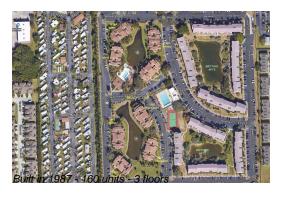

## **Building Information**

Number of units: 160
Number of active listings for rent: 0
Number of active listings for sale: 1
Building inventory for sale: 0%
Number of sales over the last 12 months: 1
Number of sales over the last 6 months: 1
Number of sales over the last 3 months: 0