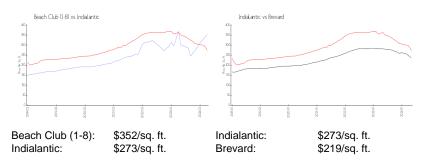

# Unit 1951 Island Club Dr # 3-35 - Beach Club (1-8)

1951 Island Club Dr # 3-35 - 650 Island Ct, Indialantic, FL, Brevard 32903

#### **Inventory for Sale**

 Beach Club (1-8)
 1%

 Indialantic
 0%

 Brevard
 0%