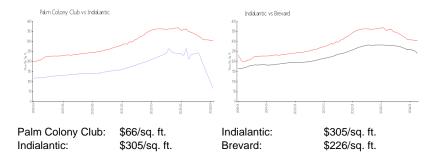

 List Price:
 \$275,000

 List PPSF:
 \$243

 Valuated Price:
 \$75,000

 Valuated PPSF:
 \$66

The above valuated price is a baseline figure that does not take into account any specific renovation, upgrade, split, merge, or deterioration of the unit.

#### **Inventory for Sale**

Palm Colony Club 0% Indialantic 1% Brevard 1%