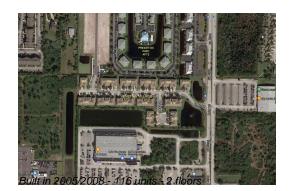

#### **Building Information**

| Number of units:                         | 116 |
|------------------------------------------|-----|
| Number of active listings for rent:      | 0   |
| Number of active listings for sale:      | 2   |
| Building inventory for sale:             | 1%  |
| Number of sales over the last 12 months: | 0   |
| Number of sales over the last 6 months:  | 0   |
| Number of sales over the last 3 months:  | 0   |

## **Building Association Information**

Venetian Village Address: 1015-1001, Venetian Dr, Melbourne, FL 32904 Phone: +1 321-751-9229