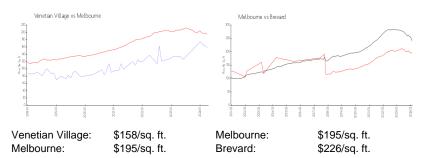

#### **Inventory for Sale**

| Venetian Village | 2% |
|------------------|----|
| Melbourne        | 0% |
| Brevard          | 1% |

# Avg. Time to Close Over Last 12 Months

| Venetian Village | n/a     |
|------------------|---------|
| Melbourne        | 33 days |
| Brevard          | 38 days |