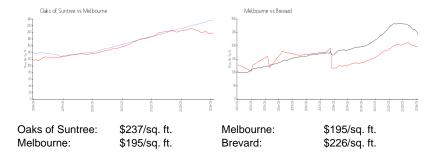

 Rental Price:
 \$2,000

 List PPSF:
 \$1

 Valuated Price:
 \$336,000

 Valuated PPSF:
 \$237

The above valuated price is a baseline figure that does not take into account any specific renovation, upgrade, split, merge, or deterioration of the unit.

#### **Inventory for Sale**

 Oaks of Suntree
 5%

 Melbourne
 0%

 Brevard
 1%