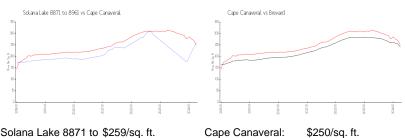

# Unit 8931 Lake Dr # 206 - Solana Lake 8871 to 8961

8931 Lake Dr # 206 - 8871 Lake Dr, Cape Canaveral, FL, Brevard 32920

#### **Unit Information**

MLS Number: 1011507 Status: Active 1,956 Sq ft. Size:

Bedrooms: 3 Full Bathrooms: 2

Half Bathrooms:

Parking Spaces: Additional Parking, Garage, Garage Door

Opener, Gated

View: Lake, Pool List Price: \$560,000 List PPSF: \$286 Valuated Price: \$498,000 Valuated PPSF: \$255