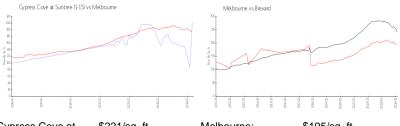

### **Market Information**

Cypress Cove at \$221/sq. ft. Melbourne: \$195/sq. ft.

Suntree (1-15):

Melbourne: \$195/sq. ft. Brevard: \$226/sq. ft.