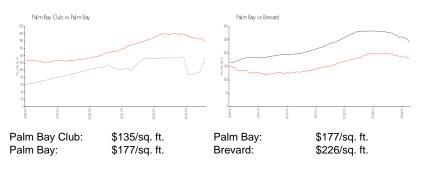

## **Inventory for Sale**

| Palm Bay Club | 4% |
|---------------|----|
| Palm Bay      | 1% |
| Brevard       | 1% |

# Avg. Time to Close Over Last 12 Months

| Palm Bay Club | 146 days |
|---------------|----------|
| Palm Bay      | 86 days  |
| Brevard       | 41 days  |

State Street St.