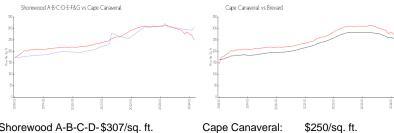

# Unit 601 Shorewood Dr # G202 - Shorewood A-B-C-D-E-F&G

601 Shorewood Dr # G202 - 601 Shorewood Dr, Cape Canaveral, FL, Brevard 32920

#### **Unit Information**

1011772 MLS Number: Status: Active 1,663 Sq ft. Size:

Bedrooms: 2 Full Bathrooms: 2

Half Bathrooms:

Assigned, Garage, Garage Door Parking Spaces:

Opener, Guest . Beach,Ocean

View: List Price: \$549,000 List PPSF: \$330 Valuated Price: \$477,000 Valuated PPSF: \$287