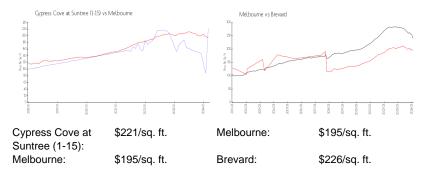

Active 752 Sq ft. 1 Unassigned \$1,400 \$2

\$166,000

1011825

\$221

The above valuated price is a baseline figure that does not take into account any specific renovation, upgrade, split, merge, or deterioration of the unit.