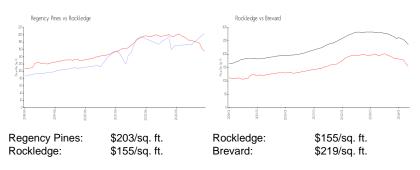

### **Market Information**

#### **Inventory for Sale**

| Regency Pines | 1% |
|---------------|----|
| Rockledge     | 0% |
| Brevard       | 0% |

### Avg. Time to Close Over Last 12 Months

| Regency Pines | 2 days  |
|---------------|---------|
| Rockledge     | 27 days |
| Brevard       | 41 days |

20021201

s man