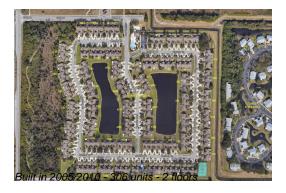

#### **Building Information**

Number of units: 306
Number of active listings for rent: 0
Number of active listings for sale: 1
Building inventory for sale: 0%
Number of sales over the last 12 months: 6
Number of sales over the last 6 months: 6
Number of sales over the last 3 months: 6