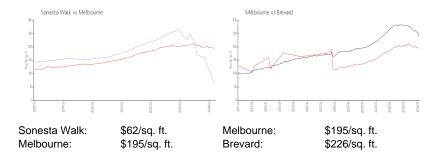

 Rental Price:
 \$1,600

 List PPSF:
 \$2

 Valuated Price:
 \$62,000

 Valuated PPSF:
 \$62

The above valuated price is a baseline figure that does not take into account any specific renovation, upgrade, split, merge, or deterioration of the unit.