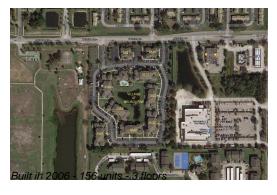

# **Building Information**

Number of units: 156
Number of active listings for rent: 0
Number of active listings for sale: 0
Building inventory for sale: 0%
Number of sales over the last 12 months: 0
Number of sales over the last 6 months: 0
Number of sales over the last 3 months: 0