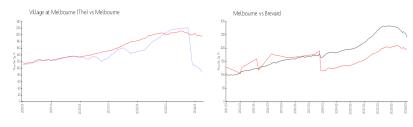

#### **Market Information**

Village at Melbourne \$88/sq. ft.

Melbourne:

\$195/sq. ft.

(The): Melbourne:

\$195/sq. ft.

Brevard:

\$226/sq. ft.