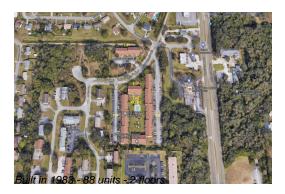

# **Building Information**

Number of units: 88

Number of active listings for rent: 0

Number of active listings for sale: 0

Building inventory for sale: 0%

Number of sales over the last 12 months: 0

Number of sales over the last 6 months: 0

## **Building Association Information**

The Palms Condominium Association, INC. of Palm Bay Address: 2100 Forest Knoll Dr NE, Palm Bay, FL 32905

https://www.palmscondo.com/