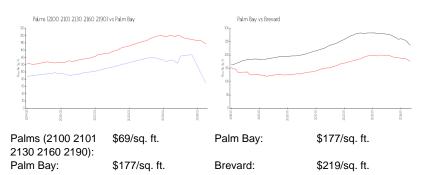

# **Inventory for Sale**

Palms (2100 2101 2130 2160 2190) 0% Palm Bay 1% Brevard 0%

## Avg. Time to Close Over Last 12 Months

Palms (2100 2101 2130 2160 2190) n/a

Palm Bay Brevard 86 days 41 days