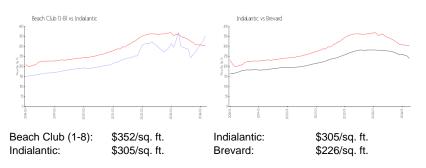

The above valuated price is a baseline figure that does not take into account any specific renovation, upgrade, split, merge, or deterioration of the unit.

## **Building Information**

| Number of units:                         | 160 |
|------------------------------------------|-----|
| Number of active listings for rent:      | 0   |
| Number of active listings for sale:      | 1   |
| Building inventory for sale:             | 0%  |
| Number of sales over the last 12 months: | 1   |
| Number of sales over the last 6 months:  | 1   |
| Number of sales over the last 3 months:  | 0   |
|                                          |     |

# **Building Association Information**

Beach Club 160 630 Island Club Ct Indialantic FL, 32903

http://www.beachclub160.com/

# **Market Information**



## **Inventory for Sale**

| Beach Club (1-8) | 1% |
|------------------|----|
| Indialantic      | 1% |
| Brevard          | 1% |

#### Avg. Time to Close Over Last 12 Months

| Beach Club (1-8) | n/a     |
|------------------|---------|
| Indialantic      | 40 days |
| Brevard          | 38 days |