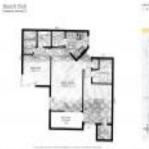

### **Unit Information**

MLS Number: Status: Size: Bedrooms: Full Bathrooms: Half Bathrooms: Parking Spaces: View: **Rental Price:** List PPSF: Valuated Price: Valuated PPSF:

1012364 Active 900 Sq ft. 2 2 Guest, Parking Lot Pond,Water \$2,000 \$2 \$322,000 \$358