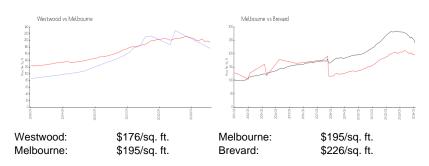

 View:
 Trees/Woods

 List Price:
 \$159,000

 List PPSF:
 \$176

 Valuated Price:
 \$160,000

 Valuated PPSF:
 \$177

The above valuated price is a baseline figure that does not take into account any specific renovation, upgrade, split, merge, or deterioration of the unit.