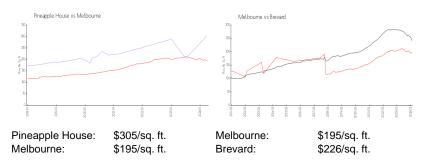

 List PPSF:
 \$298

 Valuated Price:
 \$657,000

 Valuated PPSF:
 \$294

The above valuated price is a baseline figure that does not take into account any specific renovation, upgrade, split, merge, or deterioration of the unit.