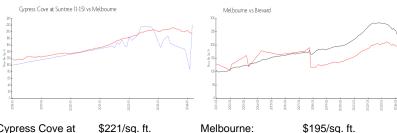

#### **Market Information**

Brevard:

\$226/sq. ft.

Cypress Cove at \$221/sq. ft. Melbourne: \$195/sq. ft. Suntree (1-15):