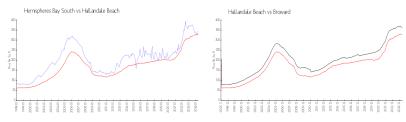

#### **Market Information**

Hemispheres Bay \$343/sq. ft. Hallandale Beach: \$329/sq. ft. South:

Hallandale Beach: \$329/sq. ft. Broward: \$350/sq. ft.