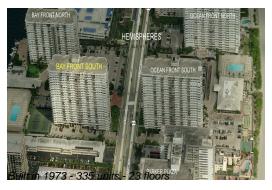

# Unit 15 P - Hemispheres Bay South

15 P - 1985 S Ocean Dr, Hallandale Beach, FL, Broward 33009

## **Building Information**

Number of units: 331
Number of active listings for rent: 7
Number of active listings for sale: 23
Building inventory for sale: 6%
Number of sales over the last 12 months: 13
Number of sales over the last 6 months: 9
Number of sales over the last 3 months: 6

### **Building Association Information**

Hemisphere Condominium (954) 454-2623