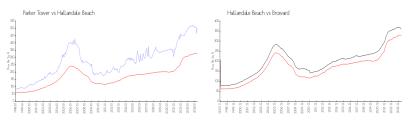

#### **Market Information**

Parker Tower: \$499/sq. ft. Hallandale Beach: \$329/sq. ft. Hallandale Beach: \$329/sq. ft. Broward: \$350/sq. ft.