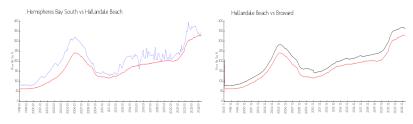

#### **Market Information**

Hemispheres Bay \$343/sq. ft. Hallandale Beach: \$329/sq. ft. South:

Hallandale Beach: \$329/sq. ft. Broward: \$350/sq. ft.