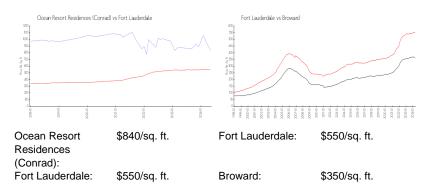

### **Market Information**

# Inventory for Sale

Constitute Income Statement

| Ocean Resort Residences (Conrad) | 13% |
|----------------------------------|-----|
| Fort Lauderdale                  | 4%  |
| Broward                          | 3%  |

# Avg. Time to Close Over Last 12 Months

| Ocean Resort Residences (Conrad) | 203 days |
|----------------------------------|----------|
| Fort Lauderdale                  | 78 days  |
| Broward                          | 68 days  |