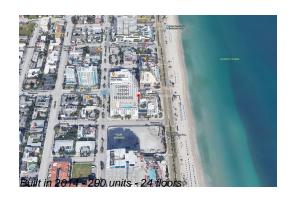

# Unit H811 - Ocean Resort Residences (Conrad)

H811 - 551 N Fort Lauderdale Beach Blvd, Fort Lauderdale, FL, Broward 33304

# **Building Information**

| Number of units:                         | 290 |
|------------------------------------------|-----|
| Number of active listings for rent:      | 0   |
| Number of active listings for sale:      | 38  |
| Building inventory for sale:             | 13% |
| Number of sales over the last 12 months: | 9   |
| Number of sales over the last 6 months:  | 2   |
| Number of sales over the last 3 months:  | 1   |
|                                          |     |

# **Building Association Information**

The Ocean Resort Residences 551 N Fort Lauderdale Beach Blvd, Fort Lauderdale, FL 33304 Phone: +1 954-749-7200